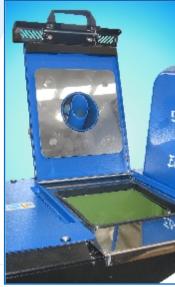

Noise-free all-pneumatic piston pump with anti-pressure drop system ("anti-wink").

The lid includes a reservoir seal that reduces contamination and insulates molten adhesive.

The new LCD control panel offers easy and intuitive programming. The unit can be configured to cover each user's specific needs.

7 day / 3 shift programmable clock. Reduces setup and increases efficiency.

NEW lid feature for easy access to electronic components.

Optional, fully-integrated autofeed system increases safety and prevents overfilling.