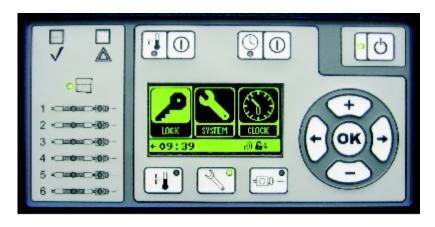

Noise-free all-pneumatic piston pump with anti-pressure drop system ("anti-wink").

The lid includes a reservoir seal that reduces contamination and insulates molten adhesive.

The new LCD control panel offers easy and intuitive programming. The unit can be configured to cover each user's specific needs.

7 day / 3 shift programmable clock. Reduces setup and increases efficiency.

NEW lid feature for easy access to electronic components.

Optional, fully-integrated autofeed system increases safety and prevents overfilling.

#### **EC Unit Multi-Function Control Features:**

- Separate LED indicator for each zone
- An alarm system with outputs
- Direct access button to setback/standby Mode
- Configuration screen with intuitive interface and LED indicator for configuration mode
- Up to 3 different daily programs for each day of the week
- New MCP6-P fully-integrated adhesive pattern control included in option.