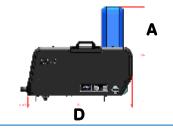

| Dimension (mm) | EC 4 | EC 8 | EC 14 |
|----------------|------|------|-------|
| Α              | 532  | 532  | 592   |
| В              | 307  | 307  | 367   |
| С              | 340  | 340  | 340   |
| D              | 583  | 658  | 658   |