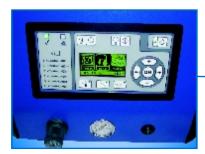

Noise-free all-pneumatic piston pump with anti-pressure drop system ("anti-wink").

The lid includes a reservoir seal that reduces contamination and insulates molten adhesive.

The new LCD control panel offers easy and intuitive programming. The unit can be configured to cover each user's specific needs.

#### **EC Unit Multi-Function Control Features:**

- Separate LED indicator for each zone
- An alarm system with outputs
- Direct access button to setback/standby Mode
- Configuration screen with intuitive interface and LED indicator for configuration mode
- Up to 3 different daily programs for each day of the week
- New MCP6-P fully-integrated adhesive pattern control included in option.