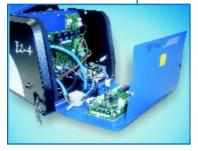

7 day / 3 shift programmable clock. Reduces setup and increases efficiency.

NEW lid feature for easy access to electronic components.

Optional, fully-integrated autofeed system increases safety and prevents overfilling.