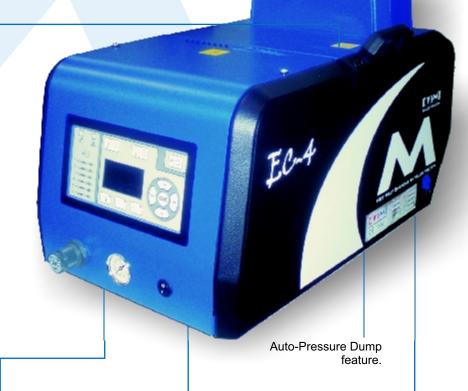

Noise-free all-pneumatic piston pump with anti-pressure drop system ("anti-wink").

The lid includes a reservoir seal that reduces contamination and insulates molten adhesive.

The new LCD control panel offers easy and intuitive programming. The unit can be configured to cover each user's specific needs.

7 day / 3 shift programmable clock. Reduces setup and increases efficiency.

NEW lid feature for easy access to electronic components.

Optional, fully-integrated autofeed system increases safety and prevents overfilling.