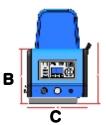

| Dimension (mm) | EC 4 | EC 8 | EC 14 |
|----------------|------|------|-------|
| Α              | 532  | 532  | 592   |
| В              | 307  | 307  | 367   |
| С              | 340  | 340  | 340   |
| D              | 583  | 658  | 658   |