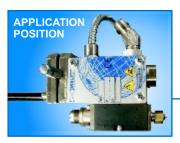

# **MF** Series Internal Integrated Filter Gun Series

#### **Pure Adhesive Application.**

The Valco Melton MF Integrated Filter Gun Series is composed of standardized automatic hot melt applicators specially fitted for gluing jobs to close without air. Valco Melton has developed the innovative MF Gun Series in response to the demand for a durable, high quality design that ensures long production life and minimizes maintenance costs. The MF Series brings clean adhesive application in a reduced space.

## **MF Series, Integrated Filter Gun**