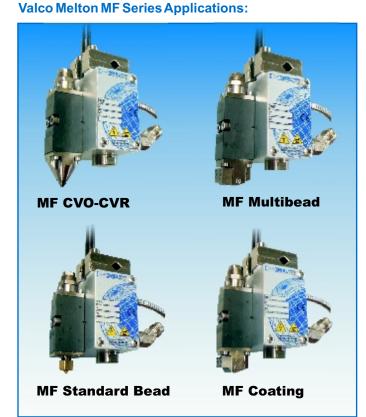

# **MF** Series Internal Integrated Filter Gun Series

## **MF Series, Integrated Filter Gun**