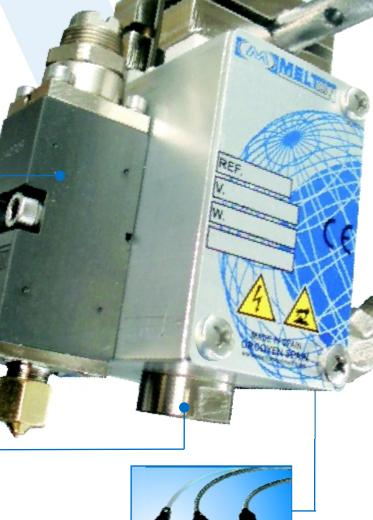

# **MF** Series Internal Integrated Filter Gun Series

#### **Pure Adhesive Application.**

The Valco Melton MF Integrated Filter Gun Series is composed of standardized automatic hot melt applicators specially fitted for gluing jobs to close without air. Valco Melton has developed the innovative MF Gun Series in response to the demand for a durable, high quality design that ensures long production life and minimizes maintenance costs. The MF Series brings clean adhesive application in a reduced space.

## **MF Series, Integrated Filter Gun**

### **Technical Characteristics**

| Specifications                    |                         |
|-----------------------------------|-------------------------|
| Max. Operating Temperature        | 240 ° C / 464 ° F       |
| Max. Operating Hydraulic Pressure | 100 bar / 1450 psi      |
| Max. Operating Cycle Rate         | 2400 cycles per minute  |
| Air pressure                      | 4 - 6 bar / 58 - 87 psi |
| Electrical Supply                 | 190-250 VAC 50/60 Hz    |