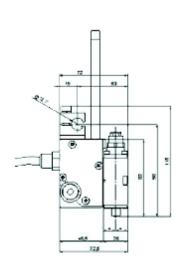

## A universal value.

The new Valco Melton MS Series offers precise and flexible control for many applications, ensuring optimal uniformity and quality. The MS Series feature an industry standard compatible platform, easy to access heaters and RTD's, as well as multiple fluid port locations. All MS gun manifolds utilize high quality components and universal mounting brackets for easy configuration into any installation. The MS Series is available in both standard and washdown cordset options and are adaptable to any in-line filter assembly. The MS Series also uses an exclusive and unique single and multi-modular design, allowing for greater flexibility and faster delivery times.

| Technical Characteristics  | MS Series               |
|----------------------------|-------------------------|
| Maximum Hydraulic Pressure | 100 bar                 |
| Maximum Temperature        | 240°C                   |
| Temperature Sensor         | Ni120, PT100, FEKO, NTC |
| Pneumatic Pressure         | 4 - 6 bar               |
| Opening System             | AOSC                    |
| Max Cycle Rate             | 2400 cycles/min         |