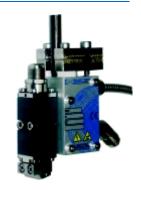

## A universal value.

The new Valco Melton MS Series offers precise and flexible control for many applications, ensuring optimal uniformity and quality. The MS Series feature an industry standard compatible platform, easy to access heaters and RTD's, as well as multiple fluid port locations. All MS gun manifolds utilize high quality components and universal mounting brackets for easy configuration into any installation. The MS Series is available in both standard and washdown cordset options and are adaptable to any in-line filter assembly. The MS Series also uses an exclusive and unique single and multi-modular design, allowing for greater flexibility and faster delivery times.

## Valco Melton's MS Series Offers:

- 100% Compatible spare parts
- High performance for optimal productivity levels
- Flexible production
- Durable design

Old format option

SF Inline filters: straight, 45° and 90°