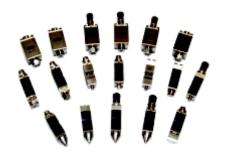

Pneumatic and mechanic opening and closing system

100% compatible connectors

**MS** Standard bead

MS CV0 y CVR

MS CH20 and High Flow

MS L20 and multi-line

- Valco Melton's MS Series guns are manufactured and tested for quality assurance, ensuring reliable and accurate adhesive application.
- 100% Compatible spare parts.
- Valco Melton offers a large variety of modules and nozzles to meet a diverse range of manufacturing needs.
- All Valco Melton products fulfill CE certification requirements.