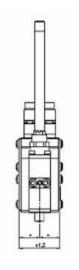

## A universal value.

The new Valco Melton MS Series offers precise and flexible control for many applications, ensuring optimal uniformity and quality. The MS Series feature an industry standard compatible platform, easy to access heaters and RTD's, as well as multiple fluid port locations. All MS gun manifolds utilize high quality components and universal mounting brackets for easy configuration into any installation. The MS Series is available in both standard and washdown cordset options and are adaptable to any in-line filter assembly. The MS Series also uses an exclusive and unique single and multi-modular design, allowing for greater flexibility and faster delivery times.

| Technical Characteristics  | MS Series               |
|----------------------------|-------------------------|
| Maximum Hydraulic Pressure | 100 bar                 |
| Maximum Temperature        | 240°C                   |
| Temperature Sensor         | Ni120, PT100, FEKO, NTC |
| Pneumatic Pressure         | 4 - 6 bar               |
| Opening System             | AOSC                    |
| Max Cycle Rate             | 2400 cycles/min         |