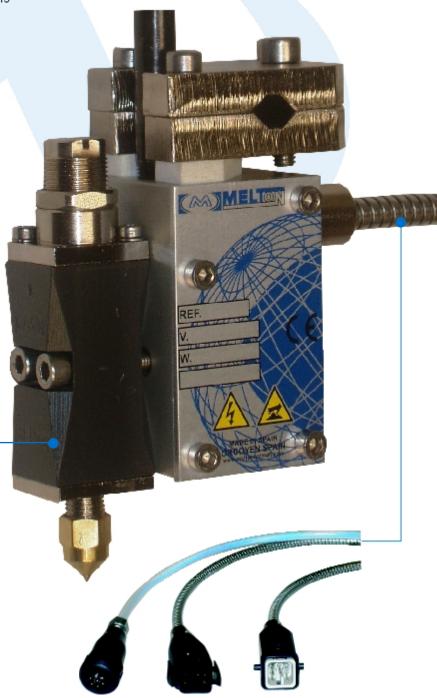

## A universal value.

The new Valco Melton MS Series offers precise and flexible control for many applications, ensuring optimal uniformity and quality. The MS Series feature an industry standard compatible platform, easy to access heaters and RTD's, as well as multiple fluid port locations. All MS gun manifolds utilize high quality components and universal mounting brackets for easy configuration into any installation. The MS Series is available in both standard and washdown cordset options and are adaptable to any in-line filter assembly. The MS Series also uses an exclusive and unique single and multi-modular design, allowing for greater flexibility and faster delivery times.

Pneumatic and mechanic opening and closing system

100% compatible connectors

**MS** Standard bead

MS CV0 y CVR

MS CH20 and High Flow

MS L20 and multi-line

- Valco Melton's MS Series guns are manufactured and tested for quality assurance, ensuring reliable and accurate adhesive application.
- 100% Compatible spare parts.
- Valco Melton offers a large variety of modules and nozzles to meet a diverse range of manufacturing needs.
- All Valco Melton products fulfill CE certification requirements.