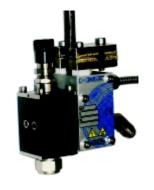

## A universal value.

The new Valco Melton MS Series offers precise and flexible control for many applications, ensuring optimal uniformity and quality. The MS Series feature an industry standard compatible platform, easy to access heaters and RTD's, as well as multiple fluid port locations. All MS gun manifolds utilize high quality components and universal mounting brackets for easy configuration into any installation. The MS Series is available in both standard and washdown cordset options and are adaptable to any in-line filter assembly. The MS Series also uses an exclusive and unique single and multi-modular design, allowing for greater flexibility and faster delivery times.

## Valco Melton's MS Series Offers:

- 100% Compatible spare parts
- High performance for optimal productivity levels
- Flexible production
- Durable design

Old format option

SF Inline filters: straight, 45° and 90°