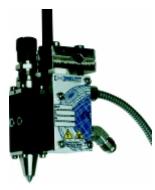

## A universal value.

The new Valco Melton MS Series offers precise and flexible control for many applications, ensuring optimal uniformity and quality. The MS Series feature an industry standard compatible platform, easy to access heaters and RTD's, as well as multiple fluid port locations. All MS gun manifolds utilize high quality components and universal mounting brackets for easy configuration into any installation. The MS Series is available in both standard and washdown cordset options and are adaptable to any in-line filter assembly. The MS Series also uses an exclusive and unique single and multi-modular design, allowing for greater flexibility and faster delivery times.

## Valco Melton's MS Series Offers:

- 100% Compatible spare parts
- High performance for optimal productivity levels
- Flexible production
- Durable design

Old format option

SF Inline filters: straight, 45° and 90°