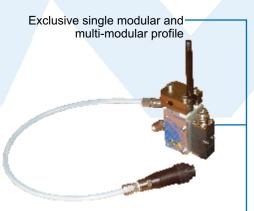

## A universal value.

The new Valco Melton MS Series offers precise and flexible control for many applications, ensuring optimal uniformity and quality. The MS Series feature an industry standard compatible platform, easy to access heaters and RTD's, as well as multiple fluid port locations. All MS gun manifolds utilize high quality components and universal mounting brackets for easy configuration into any installation. The MS Series is available in both standard and washdown cordset options and are adaptable to any in-line filter assembly. The MS Series also uses an exclusive and unique single and multi-modular design, allowing for greater flexibility and faster delivery times.