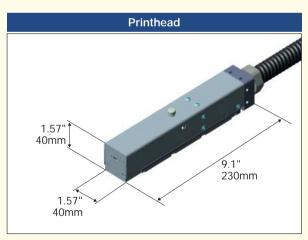

| General specifications                                                                |                                                |                                               |  |
|---------------------------------------------------------------------------------------|------------------------------------------------|-----------------------------------------------|--|
| Model                                                                                 | PB-260U                                        | PB-260E                                       |  |
| Printhead umbilical length                                                            | 9.8 feet / 3m                                  |                                               |  |
| Operating temperature range                                                           | 32-113F / 0-45                                 |                                               |  |
| Humidity range                                                                        | 30-90% R.H.*(no condensation)                  |                                               |  |
| Power supply<br>(Automatic Voltage selection)                                         | AC 100-120 V±10% 50/60 Hz 150 VA               | AC 100-120 / 200-240V±10 %<br>50/60 Hz 150 VA |  |
| Cabinet                                                                               | Stainless Steel / IP45                         |                                               |  |
| Overall size(width x depth x height)                                                  | 400 x 290 x 515 mm / 15.7 x 11.4 x 20.3 inches |                                               |  |
| Approximate weight                                                                    | 55 lbs / 25kg                                  |                                               |  |
| Approval                                                                              | UL, cUL                                        | CE,C-Tick                                     |  |
| *Note : When humidity is more than 85 % RH, please purge inside of print head by air. |                                                |                                               |  |

#### **Dimensions of Console and Printhead**

For further information, please contact your nearest sales representative.