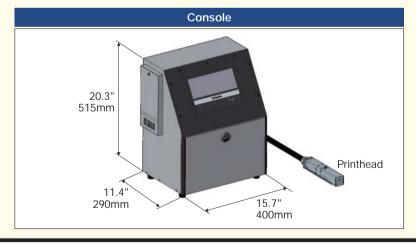

| General specifications                                                                |                                                |                                               |  |
|---------------------------------------------------------------------------------------|------------------------------------------------|-----------------------------------------------|--|
| Model                                                                                 | PB-260U                                        | PB-260E                                       |  |
| Printhead umbilical length                                                            | 9.8 feet / 3m                                  |                                               |  |
| Operating temperature range                                                           | 32-113F / 0-45                                 |                                               |  |
| Humidity range                                                                        | 30-90% R.H.*(no condensation)                  |                                               |  |
| Power supply<br>(Automatic Voltage selection)                                         | AC 100-120 V±10% 50/60 Hz 150 VA               | AC 100-120 / 200-240V±10 %<br>50/60 Hz 150 VA |  |
| Cabinet                                                                               | Stainless Steel / IP45                         |                                               |  |
| Overall size(width x depth x height)                                                  | 400 x 290 x 515 mm / 15.7 x 11.4 x 20.3 inches |                                               |  |
| Approximate weight                                                                    | 55 lbs / 25kg                                  |                                               |  |
| Approval                                                                              | UL, cUL                                        | CE,C-Tick                                     |  |
| *Note : When humidity is more than 85 % RH, please purge inside of print head by air. |                                                |                                               |  |

#### **Dimensions of Console and Printhead**

For further information, please contact your nearest sales representative.