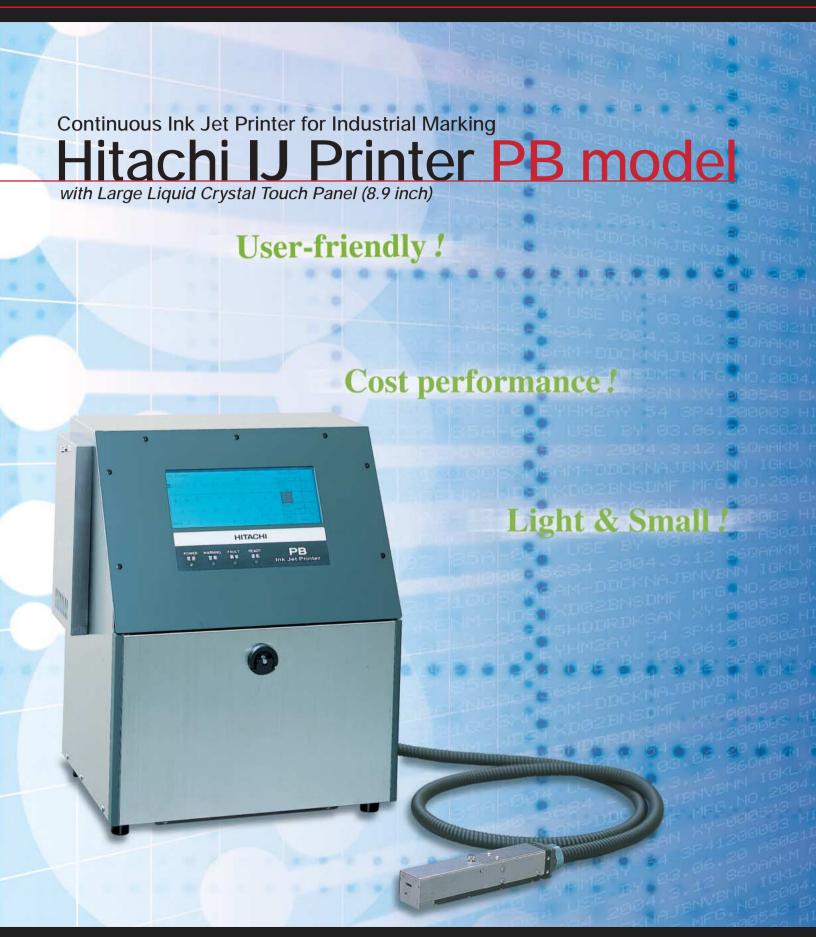

## Hitachi IJ Printer PB model

### Integration of high-tech and state-of-the-art design

- Easy and quick operation by large liquid crystal display and touch panel (8.9 inch).
- Nozzle and gutter are automatically cleaned before stopping.
- Small footprint and light.
- Solvent evaporation reduced by the ink return system which confines the mixing of air and ink.
- Basic printing functions are available. [Creation of user pattern, bold printing, etc.]
- Various coding functions are available.
  [Date/ time automatic update, numbering, etc.]
- User-friendly coding functions are available.[Recall/ save print message, repeat print, product speed matching, etc.]
- Help functions are available.
  [User help messages, log management, password, etc.]