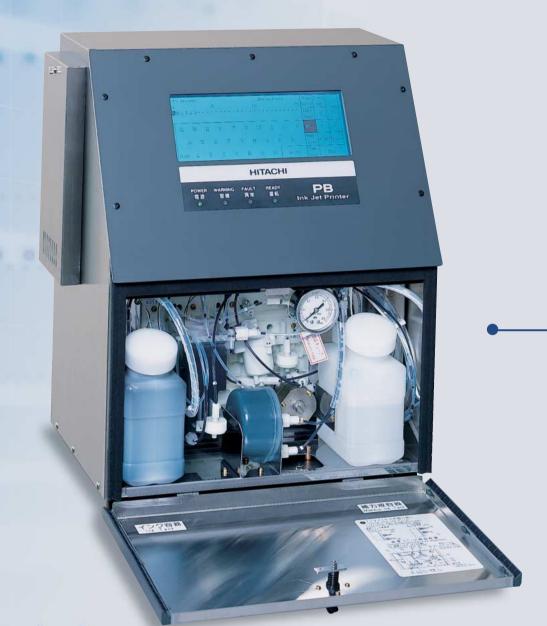

### Easy maintenance

- Easy replacement of ink filter by developed ink system.
- Strong printhead.