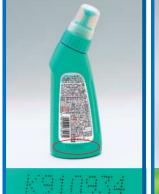

## The versatility of the Hitachi PB model allows for perfect printing on a broad range of products.