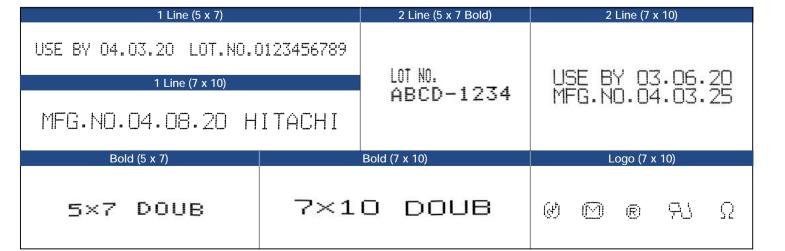

## Standard Specifications: PB model

| Printing specifications                       |                                                                                                                                    |         |  |
|-----------------------------------------------|------------------------------------------------------------------------------------------------------------------------------------|---------|--|
| Model                                         | PB-260U                                                                                                                            | PB-260E |  |
| Nozzle size                                   | 65 μm                                                                                                                              |         |  |
| Max. number of lines                          | Up to 2 Lines                                                                                                                      |         |  |
| Maximum number of characters per line         | 1 Line : Up to 80 characters<br>2 Lines : Up to 40 characters                                                                      |         |  |
| Fonts (Dot Matrix)<br>(Horizontal x vertical) | 1-2 Line : 5 x 8 (or 5 x 7), 7 x 10, 1 Line : 12 x 16                                                                              |         |  |
| Character height                              | 1 line: 0.08–0.31 inches / 2–8 mm 2 lines total height: 0.18–0.31 inches / 4.5–8 mm                                                |         |  |
| Display & input device                        | Display: Liquid crystal display (8.9 inch, blue mode monochrome), back-light provided Input Device: Touch panel, confirmation beep |         |  |
| Screen language                               | English                                                                                                                            |         |  |
| Maximum print rate                            | Up to 821 characters/s (Font 5 x 7, space 1, 1 line)                                                                               |         |  |
| Standard characters                           | Alphanumeric (A-Z, a-z, 0-9), symbols (27), space : Total 90                                                                       |         |  |
| Number of user pattern storage capacity       | Each dot matrix 40 characters                                                                                                      |         |  |
| Print functions                               | Calendar, counting, data storage (48 data), bold (2 times), speed follow-up, continuous printing, etc                              |         |  |
| Input signals                                 | Print target detection,rotary encoder pulse                                                                                        |         |  |
| Output signals                                | Print ready, abnormality, alarm (open collector signal)                                                                            |         |  |