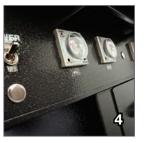

#### 2. Product Tray

Adjustable product tray easily separates fil and accommodates variety of product sizes

3. Pin Perf

Adjustable pin perforator provides air evacuation in fil

4. Control Panel

Simple, easy to use control panel with automatic cycle timing