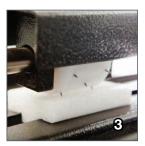

even pressure across seal bar
- Adjustable dwell time for better seal control
- Analog temperature control adjustable for a variety of film
- Adjustable product tray accommodates wide variety of product sizes
- Takeaway conveyor can be raised or lowered to center-seal product
- Automatic takeaway conveyor with stainless steel mesh belting
- Heavy duty film oll support and simple film loadin
- Adjustable pin perforator provides air evacuation
- Custom two-part epoxy finish esists scratching
- Heavy duty casters for transportation within plant
- Easy to use design requires minimal training and maintenance
- Seal size of 16" x 22" or 16" x 36"
- Maximum film width up o 19"
- Available in 110v or 220v
- Made in the USA

\* With Hot knife systems only



## L-SEALERS PERFORMANCE SERIES













#### 1. Casted seal head

Available in hot knife or hot wire seal systems.

#### 2. Product Tray

Adjustable product tray easily separates fil and accommodates variety of product sizes

3. Pin Perf

Adjustable pin perforator provides air evacuation in fil

4. Control Panel

Simple, easy to use control panel with automatic cycle timing

5. Conveyor

Takeaway conveyor can be raised or lowered to center the seal on your product

| MODEL NUMBER | SEAL DIN<br>Front | iensions<br>side | MACHI<br>Width | ne dimen<br>Height | SIONS<br>Length | STANE<br>Volts | DARD PO<br>AMPS | NER<br>Phase | WEIGHT  | SHP WT. |
|--------------|-------------------|------------------|----------------|--------------------|-----------------|----------------|-----------------|--------------|---------|---------|