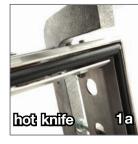

## **STANDARD FEATURES**

- Designed to seal most polyolefin, po yethylene, and PVC\* shrink film
- All-welded main frame from 12 gauge steel
- Seal head casting equipped with head return cylinder
- Stainless steel film cla ps hold film in place while sealin
- Available with hot wire or hot knife seal systems
- Hot knife seal systems available with mushroom (standard), pancake, arrow, or poly inserts
- Dual locking magnet clamps apply even pressure across seal bar
- Adjustable dwell time for better seal control
- Analog temperature control adjustable for a variety of film
- Adjustable product tray accommodates wide variety of product sizes
- Takeaway conveyor can be raised or lowered to center-seal product
- Automatic takeaway conveyor with stainless steel mesh belting
- Heavy duty film oll support and simple film loadin
- Adjustable pin perforator provides air evacuation
- Custom two-part epoxy finish esists scratching
- Heavy duty casters for transportation within plant
- Easy to use design requires minimal training and maintenance
- Seal size of 16" x 22" or 16" x 36"
- Maximum film width up o 19"
- Available in 110v or 220v
- Made in the USA

#### 1. Casted seal head

Available in hot knife or hot wire seal systems.