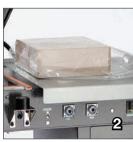

#### 2. Product Tray

Adjustable product tray easily separates fil and accommodates variety of product sizes

3. Pin Perf

Adjustable pin perforator provides air evacuation in fil

4. Control Panel

Simple, easy to use control panel with automatic cycle timing