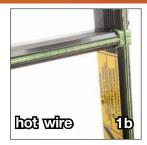

## **STANDARD FEATURES**

- Designed to seal most polyolefin, po yethylene, and PVC\* shrink film
- All-welded main frame from 12 gauge steel
- Seal head casting equipped with head return cylinder
- Stainless steel film cla ps hold film in place while sealin
- Available with hot wire or hot knife seal systems
- Hot knife seal systems available with mushroom (standard), pancake, arrow, or poly inserts
- Dual locking magnet clamps apply even pressure across seal bar
- Adjustable dwell time for better seal control
- Analog temperature control adjustable for a variety of film
- Adjustable product tray accommodates wide variety of product sizes
- Takeaway conveyor can be raised or lowered to center-seal product
- Automatic takeaway conveyor with stainless steel mesh belting
- Heavy duty film oll support and simple film loadin
- Adjustable pin perforator provides air evacuation
- Custom two-part epoxy finish esists scratching
- Heavy duty casters for transportation within plant
- Easy to use design requires minimal training and maintenance
- Seal size of 16" x 22" or 16" x 36"
- Maximum film width up o 19"
- Available in 110v or 220v
- Made in the USA

#### 1. Casted seal head

Available in hot knife or hot wire seal systems.