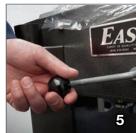

5. Conveyor

Takeaway conveyor can be raised or lowered to center the seal on your product

| MODEL NUMBER | SEAL DIN<br>Front | iensions<br>side | MACHI<br>Width | ne dimen<br>Height | SIONS<br>Length | STANE<br>Volts | DARD PO<br>AMPS | NER<br>Phase | WEIGHT  | SHP WT. |
|--------------|-------------------|------------------|----------------|--------------------|-----------------|----------------|-----------------|--------------|---------|---------|
| EM1622T      | 22″               | 16″              | 27″            | 50″                | 63″             | 220/110        | 15/20           | 1            | 400 lbs | 500 lbs |
|              | 56 cm             | 41 cm            | 69 cm          | 127 cm             | 160 cm          |                |                 |              | 159 kg  | 226 kg  |
| EM1636T      | 36″               | 16″              | 27″            | 50″                | 91″             | 220            | 20              | 1            | 500 lbs | 600 lbs |
|              | 91 cm             | 41 cm            | 69 cm          | 127 cm             | 231 cm          |                |                 |              | 226 kg  | 272 kg  |
| EM1622TK     | 22″               | 16″              | 27″            | 50″                | 63″             | 220/110        | 10/20           | 1            | 400 lbs | 500 lbs |
|              | 56 cm             | 41 cm            | 69 cm          | 127 cm             | 160 cm          |                |                 |              | 156 kg  | 226 kg  |
| EM1636TK     | 36 "              | 16″              | 27″            | 50″                | 91″             | 220/110        | 10/20           | 1            | 500 lbs | 600 lbs |
|              | 91 cm             | 41 cm            | 69 cm          | 127 cm             | 231 cm          | 220/110        | 10/20           | 1            | 226 kg  | 272 kg  |