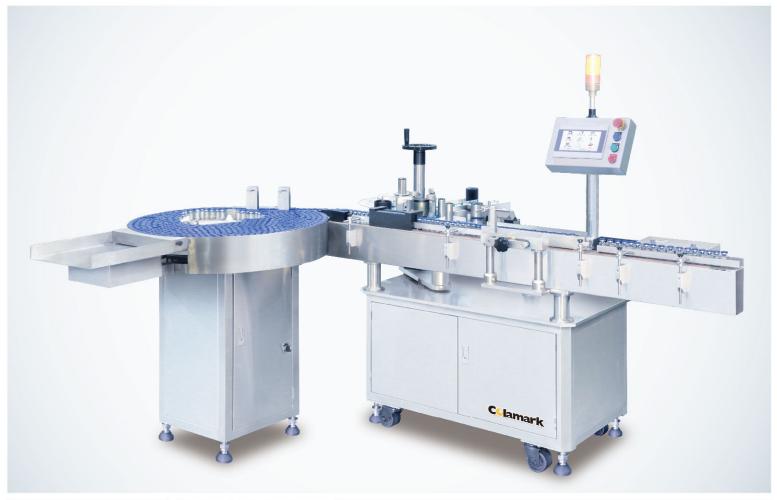

## Colamark A101P Vertical Wrap-around Labeling System for Pharma

A simple wrap-around labeling system specifically designed for the need of the pharmaceutical industry for labeling on small vials. Optional inspection and rejection devices for missing or wrong code, missing labels to ensure output quality. Capacity up to 350ppm.

## **Features**

- Optional feeding turn-table to allow smooth and stable material feeding and collection.
- Fallen bottle diversion mechanism to avoid system jamming by possible fallen bottles, ensuring smooth and uninterrupted operation.
- Bottle separation by rotating wheel allows flexibility and stability. Optional timing screw for bottle separation if extra separation consistence is necessary.
- Coding devices for synchronized printing: High speed hot-stamping coder, continuous ink jet printer, thermal ink jet printer, laser printer, and thermal transfer printer are available for your choice.
- Inspection function: Optional inspection and rejection devices for missing label, missing code, or wrong code are available for your choice.
- Touch control HMI: User friendly and easy-to-use, also providing comprehensive help menu and diagnosis support.