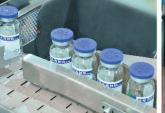

## Colamark A101P Vertical Wrap-around Labeling System for Pharma

A simple wrap-around labeling system specifically designed for the need of the pharmaceutical industry for labeling on small vials. Optional inspection and rejection devices for missing or wrong code, missing labels to ensure output quality. Capacity up to 350ppm.

## **Features**

- Optional feeding turn-table to allow smooth and stable material feeding and collection.
- Fallen bottle diversion mechanism to avoid system jamming by possible fallen bottles, ensuring smooth and uninterrupted operation.
- Bottle separation by rotating wheel allows flexibility and stability. Optional timing screw for bottle separation if extra separation consistence is necessary.
- Coding devices for synchronized printing: High speed hot-stamping coder, continuous ink jet printer, thermal ink jet printer, laser printer, and thermal transfer printer are available for your choice.
- Inspection function: Optional inspection and rejection devices for missing label, missing code, or wrong code are available for your choice.
- Touch control HMI: User friendly and easy-to-use, also providing comprehensive help menu and diagnosis support.