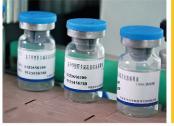

## Colamark A101P Vertical Wrap-around Labeling System for Pharma

A simple wrap-around labeling system specifically designed for the need of the pharmaceutical industry for labeling on small vials. Optional inspection and rejection devices for missing or wrong code, missing labels to ensure output quality. Capacity up to 350ppm.