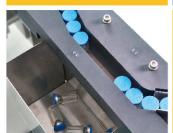

## **Features**

- Optional feeding turn-table to allow smooth and stable material feeding and collection.
- Fallen bottle diversion mechanism to avoid system jamming by possible fallen bottles, ensuring smooth and uninterrupted operation.
- Bottle separation by rotating wheel allows flexibility and stability. Optional timing screw for bottle separation if extra separation consistence is necessary.
- Coding devices for synchronized printing: High speed hot-stamping coder, continuous ink jet printer, thermal ink jet printer, laser printer, and thermal transfer printer are available for your choice.
- Inspection function: Optional inspection and rejection devices for missing label, missing code, or wrong code are available for your choice.
- Touch control HMI: User friendly and easy-to-use, also providing comprehensive help menu and diagnosis support.