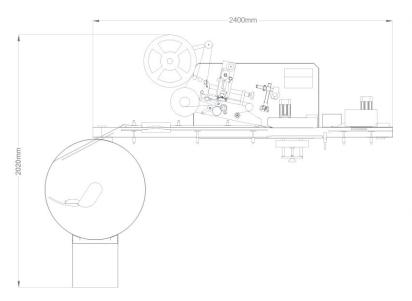

## **Features**

- Optional feeding turn-table to allow smooth and stable material feeding and collection.
- Fallen bottle diversion mechanism to avoid system jamming by possible fallen bottles, ensuring smooth and uninterrupted operation.
- Bottle separation by rotating wheel allows flexibility and stability. Optional timing screw for bottle separation if extra separation consistence is necessary.
- Coding devices for synchronized printing: High speed hot-stamping coder, continuous ink jet printer, thermal ink jet printer, laser printer, and thermal transfer printer are available for your choice.
- Inspection function: Optional inspection and rejection devices for missing label, missing code, or wrong code are available for your choice.
- Touch control HMI: User friendly and easy-to-use, also providing comprehensive help menu and diagnosis support.

| A101P                                              |
|----------------------------------------------------|
| 2-20ml. vials (dia. 15-30mm)                       |
| 350 ppm (depending on size of material)            |
| ±1.0mm (depending on size of material)             |
| 0.4-0.6 Mpa (for rejection and coding devices)     |
| Temperature 4-30℃ Humidity 15-90% (non-condensing) |
| 220VAC 50HZ 1.5kW                                  |
| (L)2,400mm×(W)2,020mm×(H)1,589 mm                  |
|                                                    |