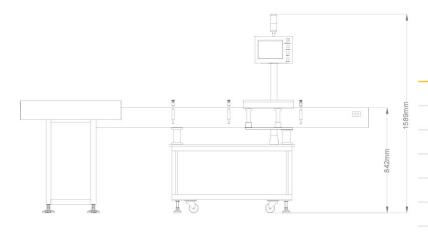

| A101P                                              |
|----------------------------------------------------|
| 2-20ml. vials (dia. 15-30mm)                       |
| 350 ppm (depending on size of material)            |
| ±1.0mm (depending on size of material)             |
| 0.4-0.6 Mpa (for rejection and coding devices)     |
| Temperature 4-30℃ Humidity 15-90% (non-condensing) |
| 220VAC 50HZ 1.5kW                                  |
| (L)2,400mm×(W)2,020mm×(H)1,589 mm                  |
|                                                    |