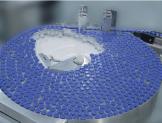

## **Features**

- Optional feeding turn-table to allow smooth and stable material feeding and collection.
- Fallen bottle diversion mechanism to avoid system jamming by possible fallen bottles, ensuring smooth and uninterrupted operation.
- Bottle separation by rotating wheel allows flexibility and stability. Optional timing screw for bottle separation if extra separation consistence is necessary.
- Coding devices for synchronized printing: High speed hot-stamping coder, continuous ink jet printer, thermal ink jet printer, laser printer, and thermal transfer printer are available for your choice.
- Inspection function: Optional inspection and rejection devices for missing label, missing code, or wrong code are available for your choice.
- Touch control HMI: User friendly and easy-to-use, also providing comprehensive help menu and diagnosis support.