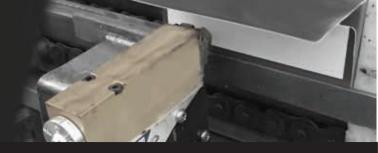

## More EcoStitch Case & Carton Sealing Applications

Whether on carton stock or corrugated, the EcoStitch bond provides a cleaner, stronger and more flexible bond than traditional beads.

EcoStitch can be added to your existing machine or as a full system.