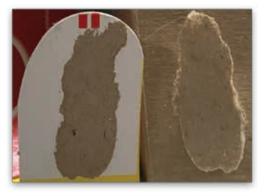

Better Bonds, Less Adhesive & Why This Works!

Valco Melton's EcoStitch System

Traditional Pneumatic System

The bonding surface area of the dots provide more adhesion and coverage per square mm of adhesive placed.