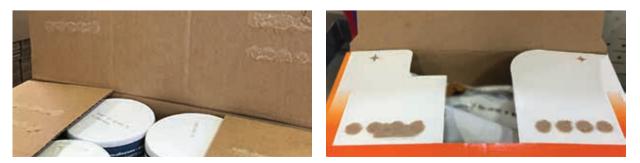

Better Bonds, Less Adhesive & Why This Works!

Valco Melton's EcoStitch System

Traditional Pneumatic System

The bonding surface area of the dots provide more adhesion and coverage per square mm of adhesive placed.

## More EcoStitch Case & Carton Sealing Applications

Whether on carton stock or corrugated, the EcoStitch bond provides a cleaner, stronger and more flexible bond than traditional beads.

EcoStitch can be added to your existing machine or as a full system.