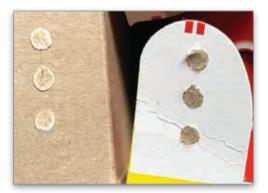

Better Bonds, Less Adhesive & Why This Works!

Valco Melton's EcoStitch System

Traditional Pneumatic System

The bonding surface area of the dots provide more adhesion and coverage per square mm of adhesive placed.