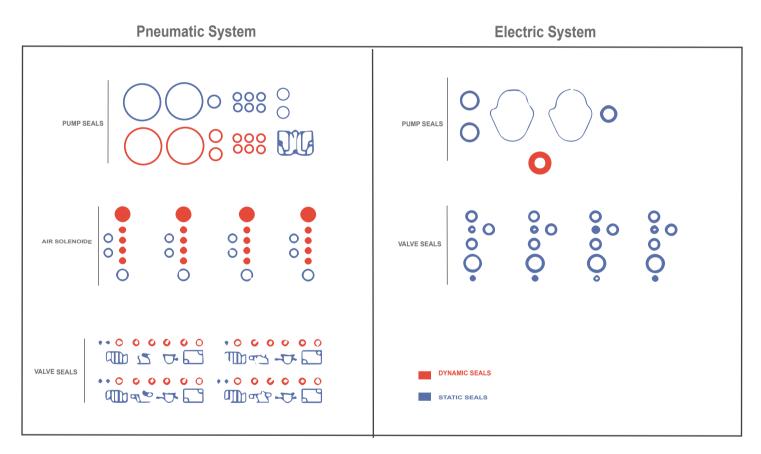

### Why EcoStitch All-Electric Systems Last Longer Than Pneumatic

By eliminating dynamic seals and compressed air from system operation, you minimize your chance of valve failure, the cost to replace spare parts and the downtime associated with it.