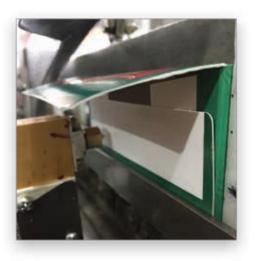

## More EcoStitch Case & Carton Sealing Applications

Whether on carton stock or corrugated, the EcoStitch bond provides a cleaner, stronger and more flexible bond than traditional beads.

EcoStitch can be added to your existing machine or as a full system.